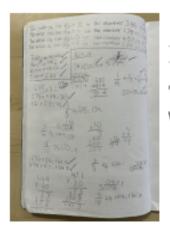

In maths, we have been focusing on fractions and decimals. The children have worked super hard and we hope they have been testing you with equations!

$$\frac{3}{5}$$
 of ? = 36  
36 ÷ 3 × 5 = 60  
 $\frac{3}{5}$  of 60 is 36