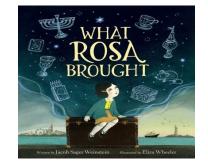

## **News from Mrs Rew**

Mrs Rew's Monday morning library club have been voting on which books should be included in the shortlist for next year's Children's Book Award. Some were funny, some exciting and some thought-provoking, e.g. What Rosa

Brought, on which the Year 4s also had the chance to vote, during their library sessions this week. Children's views matter!

Meanwhile, Dorothy is the latest member of our school to get a Blue Peter Book Badge (for reading *Finding Bear* by Hannah Gold). If you want to know how to apply for one, please follow the link: <a href="https://www.bbc.co.uk/cbbc/">https://www.bbc.co.uk/cbbc/</a>