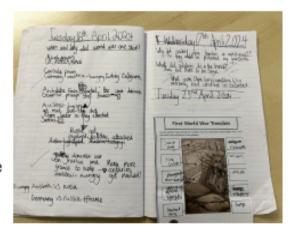

In our wider curriculum subjects, we have been very engrossed with our World War I topic, especially learning about significant individuals such as Walter Tull and Frank Anderson. As for Science, the unit is about Friction and identifying how friction happens

and what materials create friction when both materials are rubbing together.