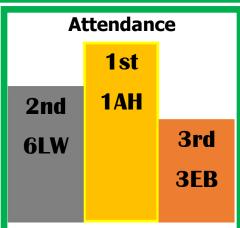

### **Attendance Matters**

Good attendance means being in school at least 96% of the time, which is at least 182 - 190 days a year.

If your child is too unwell to come to school, please

telephone the school and talk to the school office before 9:15am to let us know the reason.

The school gates and registers close at 8:55am. Please try your best to be in school on time as every minute counts. If you do arrive late, please bring your child into the office and sign them in on the computer giving your reason for lateness.